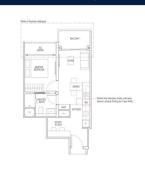

■ NO. OF FLOORS: 36

■ FLOOR/LEVEL: 36 - HIGH FLOOR

■ BED ROOMS: 1+1
■ BATH ROOMS: 1
■ MAIDS ROOMS: N/A
■ PARKING SPACES: N/A

**■ LAYOUT TYPE**: REGULAR

■ FACING: N/A
■ VIEWING: OTHER

■ SELLING PRICE: CALL FOR PRICE