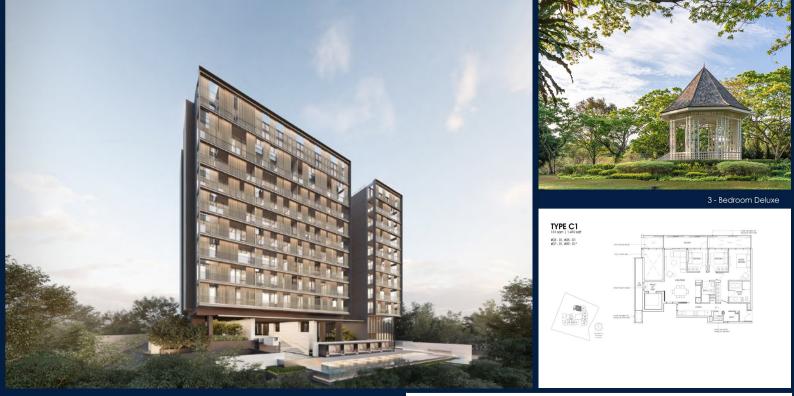

## RESIDENTIAL - CONDOMINIUM

19, NASSIM HILL, TANGLIN, HOLLAND, SINGAPORE 258482

LISTING ID: TENURE: TITLE: SIZE BUILT-UP: SIZE LAND: NO. OF FLOORS: FLOOR/LEVEL: BED ROOMS: BATH ROOMS: MAIDS ROOMS: PARKING SPACES: LAYOUT TYPE: FACING: VIEWING: SELLING PRICE: COMPLETION YEAR: CONDITION: FURNISHING:

#### 19 NASSIM

Spacious 1,410sqft (131sqm), unfurnished, 3 bedroom, 2 bathroom Condominium for Sale. Completion in 2024, this corner unit is in original condition. Others: Leasehold 99 This property is currently vacant and ready to move in. Located in Singapore's district D10 near Tanglin, Holland in the area Tanglin (Central region).