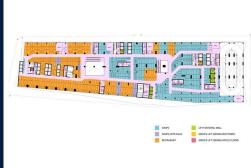

### **COMMERCIAL - RETAIL**

VILLAGE NO.14 SAM DACH HUN SEN ROAD, TONLE BASSAC COMMUNE, CHAMKARMORN DISTRICT,

SGLD60520718 **LISTING ID: TENURE: FREEHOLD** 

■ TITLE: N/A

**SIZE BUILT-UP:** 195SQFT (18SQM) SIZE LAND: 3.131AC (1.267HA)

### THE PEAK SHOPPES

Retail Lot for Sale Completed in 2020, this unit is in original condition. Tenure: Freehold Located in Cambodia: Village No.14 Sam Dach Hun Sen Road, Tonle Bassac Commune, Chamkarmorn District