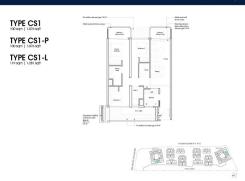

#### **RESIDENTIAL - CONDOMINIUM**

**HARBOURFRONT AVENUE, SINGAPORE 097993** 

**LISTING ID:** SGLD69351398 TENURE: **LEASEHOLD 99** 

■ TITLE: N/A

**SIZE BUILT-UP:** 1.076SQFT (100SQM) SIZE LAND: 6.526AC (2.641HA)

■ NO. OF FLOORS:

4 - MIDDLE FLOOR FLOOR/LEVEL:

**BED ROOMS:** 3+1 **BATH ROOMS:** 2 N/A **MAIDS ROOMS: PARKING SPACES:** N/A **OTHER LAYOUT TYPE: FACING:** N/A **VIEWING: OTHER** 

**■ SELLING PRICE:** 

**■ COMPLETION YEAR:** 