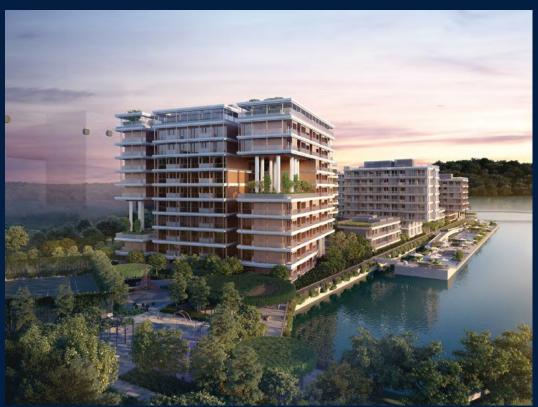

#### THE REEF AT KING'S DOCK

Condominium for Sale: Partially furnished, 3 bedroom, 2 bathroom + study. Completed in 2025, this unit is in original condition. Tenure: Leasehold 99 Located in Singapore's district D04 near Harbourfront, Telok Blangah in the area Keppel (Central region).

#### **EXTERIOR FACILITIES**

24 Hours Security

Clubhouse

Covered Car Park

Jacuzzi

VISIT THIS PROPERTY AT: https://www.eesunny.com/property/SGLD69351398

L3008899K R027776F