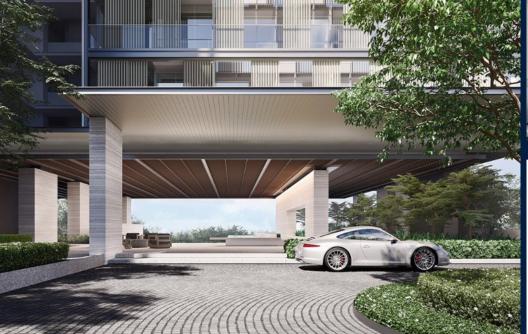

#### **19 NASSIM**

Spacious 926sqft (86sqm), partially furnished, 2 bedroom, 2 bathroom Condominium for Sale. Completion in 2024, this corner unit is in original condition. Others: Leasehold 99 This property is currently vacant and ready to move in. Located in Singapore's district D10 near Tanglin, Holland in the area Tanglin (Central region).

#### **EXTERIOR FACILITIES**

- 24 Hours Security
- Covered Car Park

- Balcony
- Walk-In-Wardrobe
- Water Heater
- Clubhouse
- Jacuzzi

VISIT THIS PROPERTY AT: https://www.eesunny.com/property/SGLD74189857