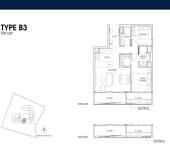

#### **19 NASSIM**

Spacious 926sqft (86sqm), partially furnished, 2 bedroom, 2 bathroom Condominium for Sale. Completion in 2024, this corner unit is in original condition. Others: Leasehold 99 This property is currently vacant and ready to move in. Located in Singapore's district D10 near Tanglin, Holland in the area Tanglin (Central region).