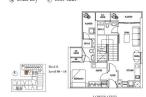

**TENURE:** N/A ■ TITLE: N/A

■ SIZE BUILT-UP: 945SQFT (88SQM) SIZE LAND: 1.389AC (0.562HA)

■ NO. OF FLOORS:

N/A - HIGH FLOOR FLOOR/LEVEL:

**BED ROOMS: BATH ROOMS:** 3 **MAIDS ROOMS:** N/A ■ PARKING SPACES: N/A