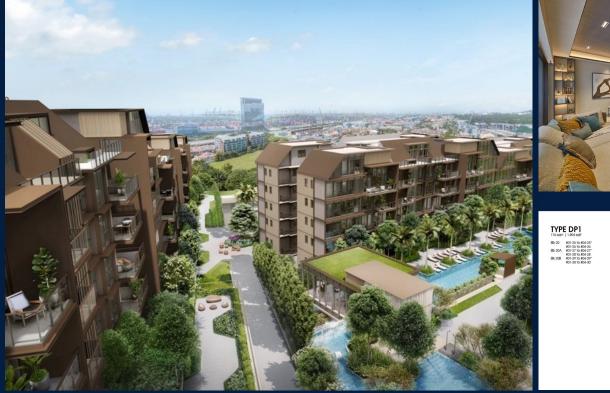

#### **RESIDENTIAL - CONDOMINIUM**

20A YEW SIANG ROAD, BUONA VISTA, WEST COAST, **CLEMENTI, SINGAPORE 117755** 

LISTING ID: TENURE: TITLE: SIZE BUILT-UP: SIZE LAND: NO. OF FLOORS: FLOOR/LEVEL: BED ROOMS: BATH ROOMS: MAIDS ROOMS: PARKING SPACES: LAYOUT TYPE: FACING: VIEWING: SELLING PRICE:

COMPLETION YEAR:

CONDITION:

FURNISHING:

LISTING DATE:

SGLD87538607 FREEHOLD N/A 1.894SQFT (176SQM) 4.785AC (1.936HA) 5 1 - LOW FLOOR Δ 4 N/A N/A REGULAR N/A OTHER

2026 ORIGINAL CONDITION PARTIALLY FURNISHED OCT 10, 2023

#### **TERRA HILL**

Condominium for Sale: Partially furnished, 4 bedroom, 4 bathroom. Completion in 2026, this unit is in original condition. Tenure: Freehold Located in Singapore's district D05 near Buona Vista, West Coast, Clementi in the area South West (Central region).

#### **EXTERIOR FACILITIES**

- 24 Hours Security
- Clubhouse

- Balcony
- Bombshelter
- Private Lift
- Dishwasher
- Fridge
- Basketball Court
- Covered Car Park

R027776F