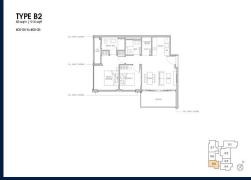

#### **RESIDENTIAL - CONDOMINIUM**

99, STILL ROAD, EAST COAST, MARINE PARADE,

**SINGAPORE 423989** 

**LISTING ID:** SGLD91029452 TENURE: **FREEHOLD** 

■ TITLE: N/A

**SIZE BUILT-UP:** 915SQFT (85SQM) SIZE LAND: 23,541SQFT (2,187SQM)

■ NO. OF FLOORS:

FLOOR/LEVEL: 2 - LOW FLOOR

**BED ROOMS:** 2+1 **BATH ROOMS:** 2 N/A **MAIDS ROOMS: PARKING SPACES:** N/A **CORNER LAYOUT TYPE:** 

**■ FACING:** N/A **VIEWING: OTHER** 

**■ SELLING PRICE:** 