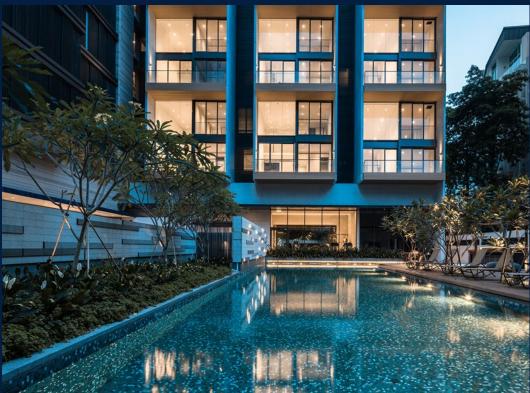

#### **LLOYD SIXTYFIVE**

Spacious 2,422sqft (225sqm), partially furnished, 3 bedroom, 3 bathroom Condominium for Sale. Completed in 2016, this end lot unit is in original condition. Others: Freehold, 3 other room(s) This property is currently vacant and ready to move in. Located in Singapore's district D09 near Orchard, River Valley in the area Orchard (Central region).

#### **EXTERIOR FACILITIES**

24 Hours Security

- Covered Car Park
- Function RoomJacuzzi

VISIT THIS PROPERTY AT: https://www.eesunny.com/property/SGLD93110026