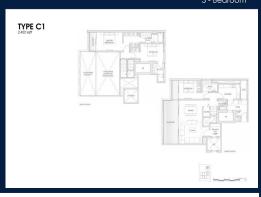

#### **RESIDENTIAL - CONDOMINIUM**

65, LLOYD ROAD, ORCHARD, RIVER VALLEY,

**SINGAPORE 239114** 

■ LISTING ID: SGLD93110026 ■ TENURE: FREEHOLD

■ TITLE: N/A

■ **SIZE BUILT-UP**: 2,422SQFT (225SQM) ■ **SIZE LAND**: 35,921SQFT (3,337SQM)

■ NO. OF FLOORS: 10
■ FLOOR/LEVEL: N/A - N/A
■ BED ROOMS: 3+3
■ BATH ROOMS: 3
■ MAIDS ROOMS: N/A
■ PARKING SPACES: N/A
■ LAYOUT TYPE: END LOT

■ FACING: N/A
■ VIEWING: OTHER

■ SELLING PRICE: CALL FOR PRICE